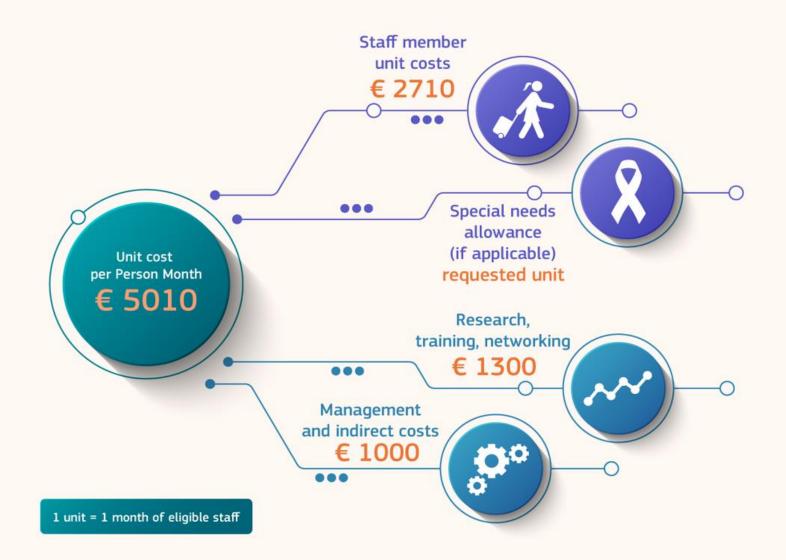

e secondments

























Guidance/programme-guide horizon countries.pdf



# Eligible secondments



000

European Commission

## Eligible staff



Seconded staff members



Any type of staff involved in R&I activities (researchers, administrative staff, managerial staff, technical staff)

Researchers at any career stage (e.g. from doctoral candidates to postdoctoral researchers)

Actively engaged in research and/or innovation activities for at least 1 month prior at the sending institution

Each staff member is seconded for a period of 1 to 12 months (may be split into several stays)

Staff needs to be devoted **full-time** to the action during the secondment

After the secondment, staff should **return to their sending institution** 



### What does Staff Exchanges fund?





Capacity building - Added value

Staff members

Transferable skills & competences

Employability & career prospects

Ideas
converted into
products,
processes &
services

International exposure

Networking & communication

**Organisations** 

Transfer of knowledge

Collaborative networks

R&I capacity



#### Success Story: EffectFact 101008140 (RISE-2020)



Effective Factorisation techniques for matrix-functions:

Developing theory, numerical methods and impactful applications

- Coordinator: ABERYSTWYTH UNIVERSITY
- 1 Sept 2021- 28 Feb 2026
- 14 Academic Beneficiaries in Europe/AC
- 1 Third Country partner
- 8 non-academic (SME) partners
- Budget: 1,821,600.00 EUR
- 58 peer-reviewed publications in Open Access





#### EffectFact Project Example





- From academia to industry: 38