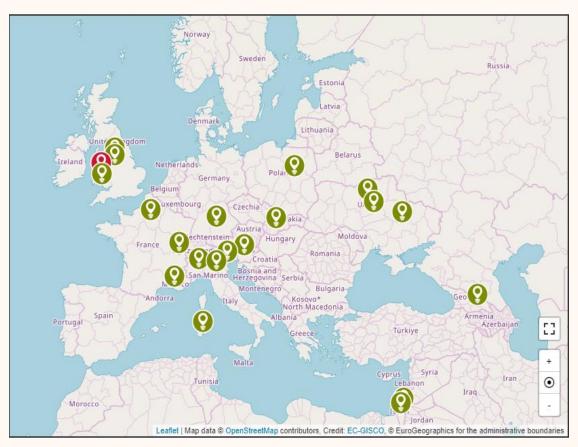

#### Success Story: EffectFact 101008140 (RISE-2020)

Effective Factorisation techniques for matrix-functions:

Developing theory, numerical methods and impactful applications

- Coordinator: ABERYSTWYTH UNIVERSITY
- 1 Sept 2021- 28 Feb 2026
- 14 Academic Beneficiaries in Europe/AC
- 1 Third Country partner
- 8 non-academic (SME) partners
- Budget: 1,821,600.00 EUR
- 58 peer-reviewed publications in Open Access