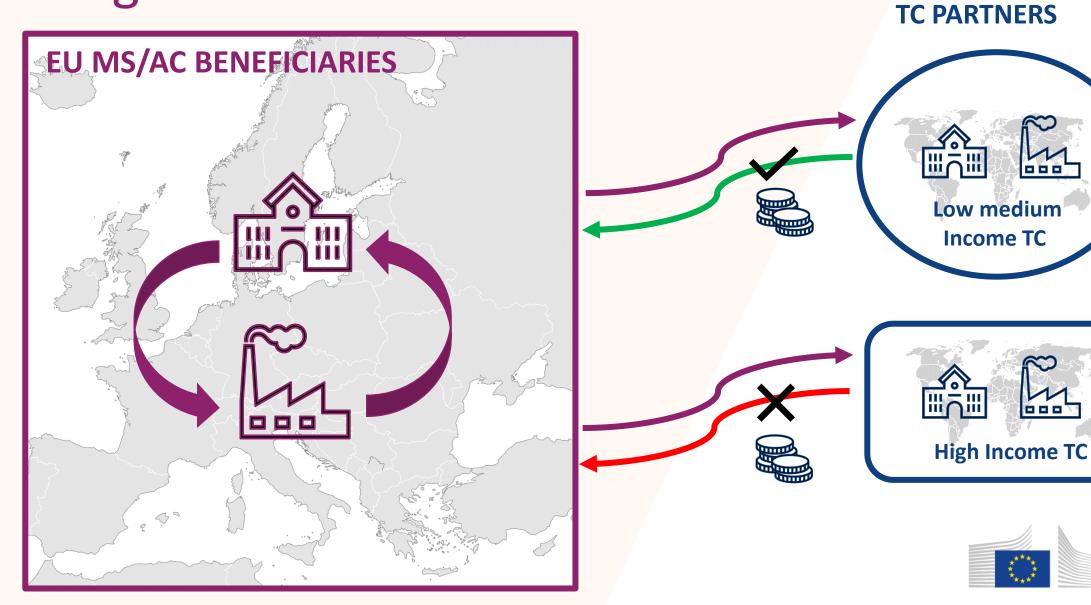

Cooperation across the globe

### Eligible participants

**Academic sector** 

consortium of min. 3 legal entities in 3 different countries, 2 of which in a different EU Member State or HE Associated Country

Non-academic sector

If all organisations from the same sector, there must be at least 1 organisation from a non-associated

Third Country\*

<sup>\*</sup> Secondments within EU MS or HE AC must be between different sectors (between academic and non-academic), except for interdisciplinary secondments, which must be limited to a maximum of 1/3 of the total implemented months.