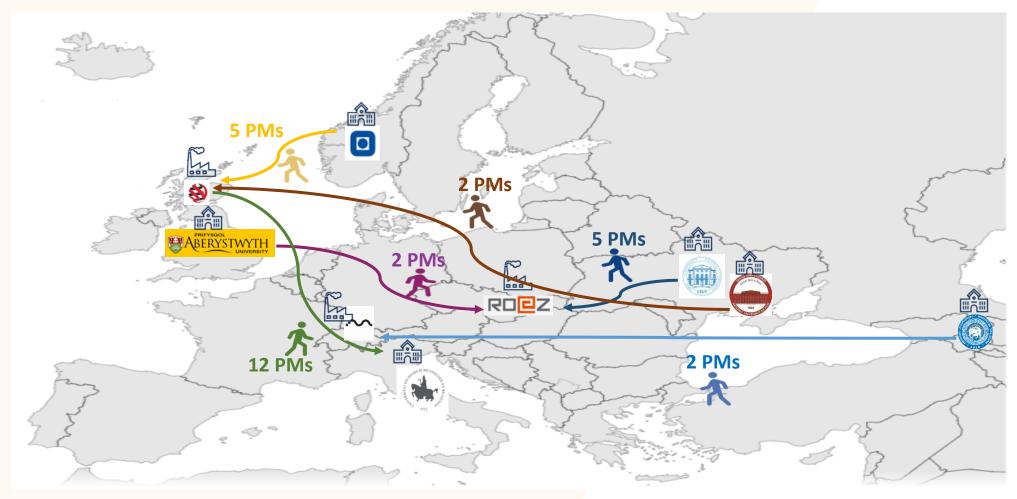

#### Success Story: EffectFact 101008140 (RISE-2020)

Effective Factorisation techniques for matrix-functions:

Developing theory, numerical methods and impactful applications

- Coordinator: ABERYSTWYTH UNIVERSITY
- 1 Sept 2021- 28 Feb 2026
- 14 Academic Beneficiaries in Europe/AC
- 1 Third Country partner
- 8 non-academic (SME) partners
- Budget: 1,821,600.00 EUR
- 58 peer-reviewed publications in Open Access

#### EffectFact Project Example

- From academia to industry: 38 PMs
- ✓ From industry to academia: 42 PMs
- ✓ From academia to academia: 6 PMs
- $\Sigma$  51 intersectoral PMs to be completed until 28 Feb 2026